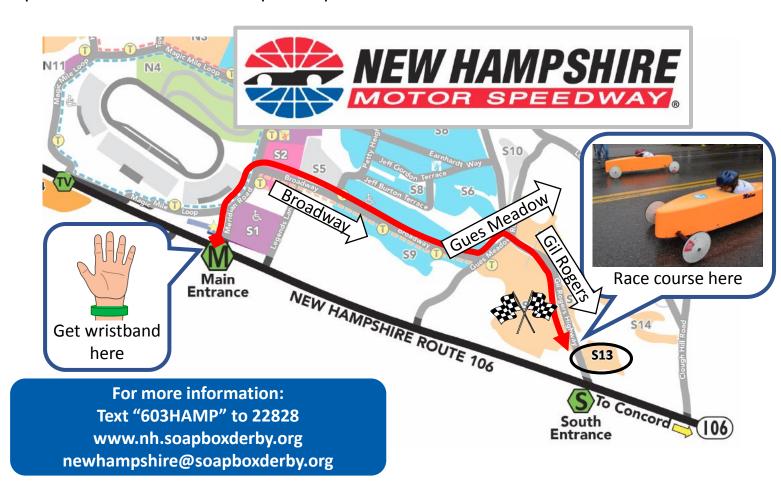

## Soap Box Derby Rally Event Information

at the New Hampshire Motor Speedway Loudon, NH

All families and spectators need to check in at the NH Motor Speedway Main Entrance Security Office for a wrist band. This in the only entrance to the track. Then follow the signs along the campus roads to lot S13. The race course is on the "5 Lane Highway" at the South Entrance road behind the former Red Apple Shell Gas Station and North East Motor Sports Museum. These gates are closed for the event. Thank you in advance for your cooperation.